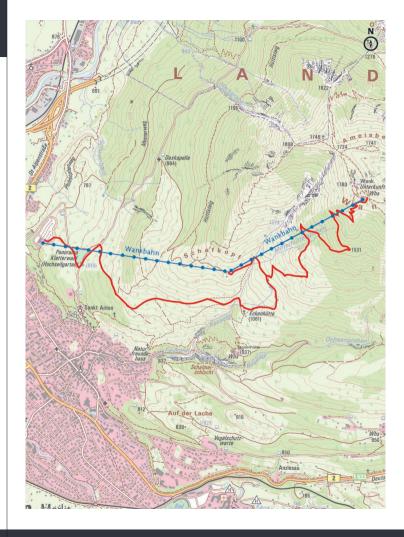

## **WANK** Over the south side to the summit

STARTWankbahn valley stationFINISHWankbahn mountain station

The starting point for this tour is the Wankbahn cable car valley station. In a westerly direction it goes uphill to the road and then on to the "climbing forest". Behind the climbing garden, a path branches off to the right and continues uphill to the south side of the Wank.

After a while, the trail reaches the Eckenhütte, a scenic rest area above Garmisch-Partenkirchen. From here, it is not far to the middle station of the Wankbahn cable car.

If you want to climb the mountain by foot, turn right and climb the serpentines to the summit.

## SHORTAGE

Start your mountain ascent from the middle station of the Wankbahn. Uphill: 2 ¼ hrs. | Downhill: 1 ¾ hrs. Uphill: 4 hrs.
Downhill: 2 <sup>3</sup>/<sub>4</sub> hrs.

اکحر

- 🖕 Wankbahn
- 👬 yes
- Sonnenalm Wankhaus Wankstüberl
- P Wankbahn
- Trail also in reverse direction possible