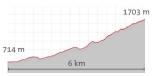

## SHORTAGE

Start your mountain ascent from the middle station of the Wankbahn. Uphill: 2 ¼ hrs. | Downhill: 1 ¾ hrs. Uphill: 4 hrs.
Downhill: 2 <sup>3</sup>/<sub>4</sub> hrs.

اکحر

- 🖕 Wankbahn
- 👬 yes
- Sonnenalm Wankhaus Wankstüberl
- P Wankbahn
- Trail also in reverse direction possible