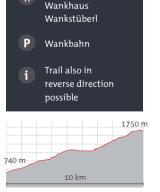

## **WANK** Over Frauenmahd

Wankbahn valley station FINISH Wankbahn mountain station

The starting point of the hike is the parking lot at the Wankbahn cable car valley station. The tour continues along the forest road past the climbing garden and the Dax chapel towards the Esterbergalm. After 1 1/2 to 2 hours, the tour branches off to the right onto a narrow, serpentine path to the Wank summit.

A detour to the Esterbergalm takes an additional 1 1/4 hours (3 km). After further 2 hours you reach the Wank summit and the Wankhaus.

From the summit, hikers can return a short walk back to the mountain station of the Wankbahn cable car, where you can take a relaxing ride back down