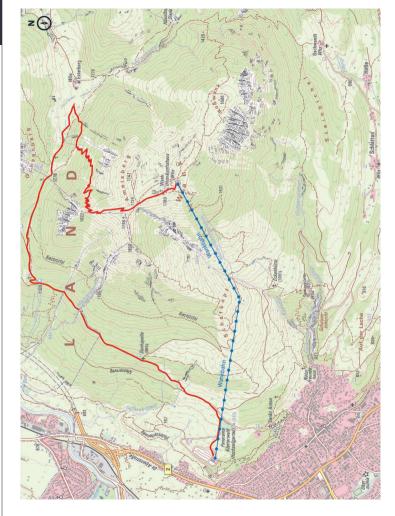

## **WANK** Over Frauenmahd

Wankbahn valley station FINISH Wankbahn mountain station

The starting point of the hike is the parking lot at the Wankbahn cable car valley station. The tour continues along the forest road past the climbing garden and the Dax chapel towards the Esterbergalm. After 1 1/2 to 2 hours, the tour branches off to the right onto a narrow, serpentine path to the Wank summit.

A detour to the Esterbergalm takes an additional 1 1/4 hours (3 km). After further 2 hours you reach the Wank summit and the Wankhaus.

From the summit, hikers can return a short walk back to the mountain station of the Wankbahn cable car, where you can take a relaxing ride back down