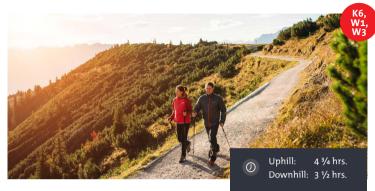

## **WANK** Over Frauenmahd

Wankbahn valley station FINISH Wankbahn mountain station

The starting point of the hike is the parking lot at the Wankbahn cable car valley station. The tour continues along the forest road past the climbing garden and the Dax chapel towards the Esterbergalm. After 1 1/2 to 2 hours, the tour branches off to the right onto a narrow, serpentine path to the Wank summit.

A detour to the Esterbergalm takes an additional 1 1/4 hours (3 km). After further 2 hours you reach the Wank summit and the Wankhaus.

From the summit, hikers can return a short walk back to the mountain station of the Wankbahn cable car, where you can take a relaxing ride back down