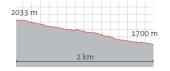

After about half an hour walking, you reach a junction. At this point keep right and continue straight ahead further down the valley until you reach the Hochalm after another half an hour.

The route of the Hochalmbahn cable car, which always runs above your hiking trail, serves as a quide on this tour. From the Hochalm you can comfortably ride back to the Osterfelderkopf with the Hochalmbahn cable car and then take the Alpspitzbahn cable car down to the valley.

## **EXTRA TOUR**

If you wish, you can hike from the Hochalm via the Hochalmweg to the Kreuzeck and then take the Kreuzeckbahn cable car down to the vallev. (+ 3/4 hrs.)

- Downhill: 1 hr. (1) Uphill: 1 1/4 hrs.
- Alpspitzbahn Hochalmbahn
- 14 ves
- Osterfelder 2000 Hochalm Kandahar 2
- Kreuzeckbahn Alpspitzbahn
- Trail also in reverse direction possible