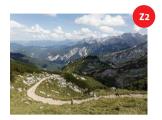

## LÄNGENFELDERSATTEL Osterfelderkopf - Hochalm

Alpspitzbahn mountain station FINISH Hochalmbahn

The starting point for this hike is the Alpspitzbahn cable car mountain station. From there, head left along a well-maintained hiking trail below the Hochalmbahn cable car towards Längenfelder. The alpine flowers and herbs along the way are particularly beautiful here.

After about half an hour walking, you reach a junction. At this point keep right and continue straight ahead further down the valley until you reach the Hochalm after another half an hour.

The route of the Hochalmbahn cable car, which always runs above your hiking trail, serves as a quide on this tour. From the Hochalm you can comfortably ride back to the Osterfelderkopf with the Hochalmbahn cable car and then take the Alpspitzbahn cable car down to the valley.