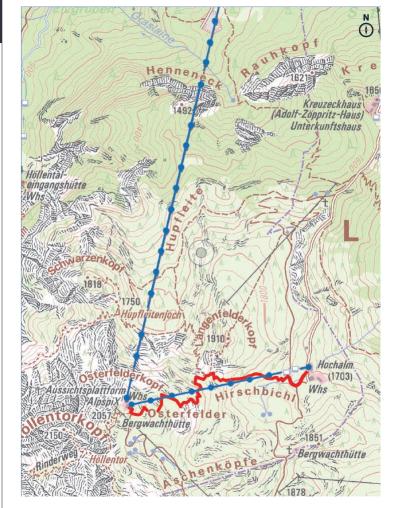

## LÄNGENFELDERSATTEL Osterfelderkopf - Hochalm

Alpspitzbahn mountain station FINISH Hochalmbahn

The starting point for this hike is the Alpspitzbahn cable car mountain station. From there, head left along a well-maintained hiking trail below the Hochalmbahn cable car towards Längenfelder. The alpine flowers and herbs along the way are particularly beautiful here.

After about half an hour walking, you reach a junction. At this point keep right and continue straight ahead further down the valley until you reach the Hochalm after another half an hour.

The route of the Hochalmbahn cable car, which always runs above your hiking trail, serves as a quide on this tour. From the Hochalm you can comfortably ride back to the Osterfelderkopf with the Hochalmbahn cable car and then take the Alpspitzbahn cable car down to the valley.

## **EXTRA TOUR**

If you wish, you can hike from the Hochalm via the Hochalmweg to the Kreuzeck and then take the Kreuzeckbahn cable car down to the vallev. (+ 3/4 hrs.)

- Downhill: 1 hr. (1) Uphill: 1 1/4 hrs.
- Alpspitzbahn Hochalmbahn
- 14 ves
- Osterfelder 2000 Hochalm Kandahar 2
- Kreuzeckbahn Alpspitzbahn
- Trail also in reverse direction possible