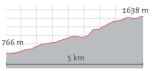

After reaching the forest clearing in the Stegerwald forest, continue along the Jägersteig trail, which leads through a densely wooded area. After around 250 meters you reach a wide forest road, which leads you along the wild game feeding area and through another forest section directly to the wooden steps leading to Kreuzeck. At the end of the steps, follow the narrow path uphill to the valley station of the Längenfeld lift. Now it is only a few minutes to the mountain station of the Kreuzeckbahn cable car, which 766 m takes you comfortably back down to the valley.