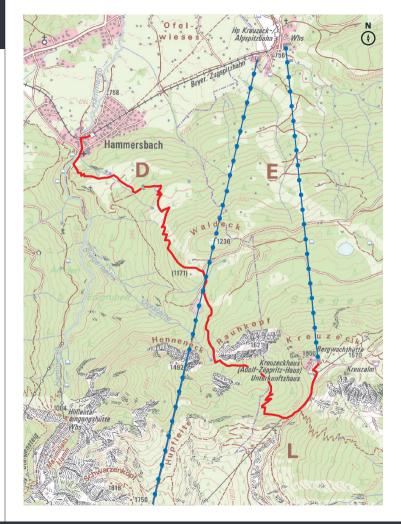

## **JÄGERSTEIG** Hammersbach - Kreuzeck

Cogwheel train station Hammersbach FINISH Kreuzeckbahn mountain station

The starting point for this tour is the cogwheel train station in Hammersbach. Follow the Kreuzeckweg to the Hammersbacher hut and from there continue in the direction of Höllental gorge. After less than a minute on the forest trail, a path begins on the left which you follow.

After reaching the forest clearing in the Stegerwald forest, continue along the Jägersteig trail, which leads through a densely wooded area. After around 250 meters you reach a wide forest road, which leads you along the wild game feeding area and through another forest section directly to the wooden steps leading to Kreuzeck. At the end of the steps, follow the narrow path uphill to the valley station of the Längenfeld lift. Now it is only a few minutes to the mountain station of the Kreuzeckbahn cable car, which 766 m takes you comfortably back down to the valley.