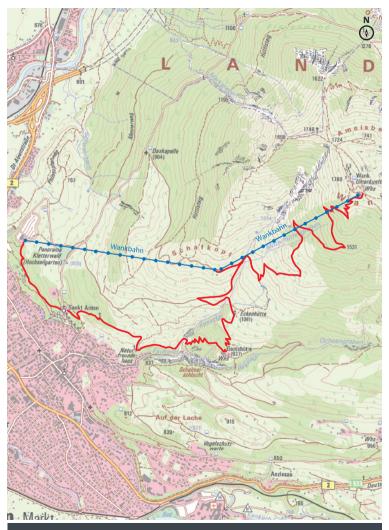

## Start: Wankbahn base terminal Finish: Wankbahn top terminal

This tour starts from the base terminal of the Wankbahn lifts. Heading towards to Wallfahrtskirche St. Anton Church of Pilgrimage, the trail leads up to the panorama mountain. After the church, follow the path in the direction of the Gams Hut. After passing the Josefsbichl wayside cross, keep to the left of the Schalmeischlucht Gorge and walk uphill to the Gams Hut. The trail leads from there to the Ecken Hut and on to the middle station of the Wankbahn lifts. You can reach the summit from here either comfortably with the cable car, or on foot.

## Note

A shortcut is possible: start your mountain ascent from the middle station of the Wankbahn.

Basis of information: Geodaten © Bayer. Surveying Office; 601/15 No responsibility can be taken for this informat