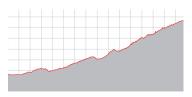

## Start: Wankbahn base terminal Finish: Wankbahn top terminal

This tour starts from the base terminal of the Wankbahn lifts. Heading towards to Wallfahrtskirche St. Anton Church of Pilgrimage, the trail leads up to the panorama mountain. After the church, follow the path in the direction of the Gams Hut. After passing the Josefsbichl wayside cross, keep to the left of the Schalmeischlucht Gorge and walk uphill to the Gams Hut. The trail leads from there to the Ecken Hut and on to the middle station of the Wankbahn lifts. You can reach the summit from here either comfortably with the cable car, or on foot.