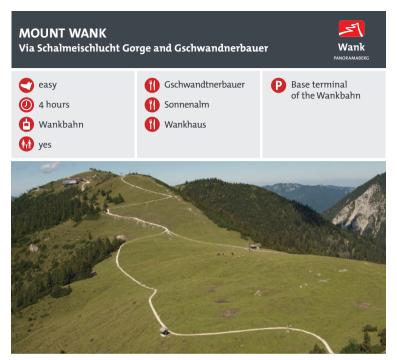

## Start: Wankbahn base terminal Finish: Wankbahn top terminal

This tour leads from the base terminal of the Wankbahn in the direction of St.-Anton. After the Wallfahrtskirche (pilgrimage church), hikers should follow the path to the Gams Hut. After passing the Josefsbichl wayside cross, walk left to Schalmeischlucht Gorge and uphill to the Gams Hut. Now follow the well signposted trail to Berggasthof Gschwandnerbauer mountain guesthouse. The route now leads uphill for another 2 to 3 hours over Roßwank to the top terminal of the Wankbahn lifts and Wank Peak. Those who would prefer to take a less strenuous descent to the original starting point can ride back down with the Wankbahn lifts.