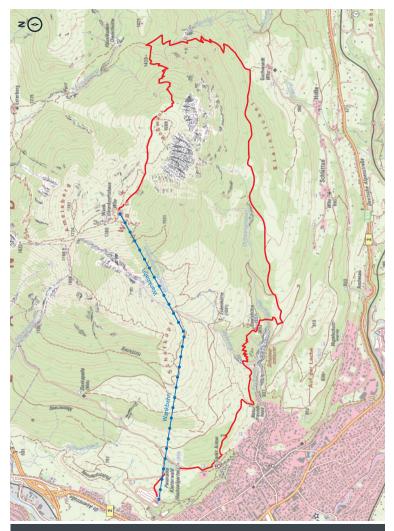

## Start: Wankbahn base terminal Finish: Wankbahn top terminal

This tour leads from the base terminal of the Wankbahn in the direction of St.-Anton. After the Wallfahrtskirche (pilgrimage church), hikers should follow the path to the Gams Hut. After passing the Josefsbichl wayside cross, walk left to Schalmeischlucht Gorge and uphill to the Gams Hut. Now follow the well signposted trail to Berggasthof Gschwandnerbauer mountain guesthouse. The route now leads uphill for another 2 to 3 hours over Roßwank to the top terminal of the Wankbahn lifts and Wank Peak. Those who would prefer to take a less strenuous descent to the original starting point can ride back down with the Wankbahn lifts.