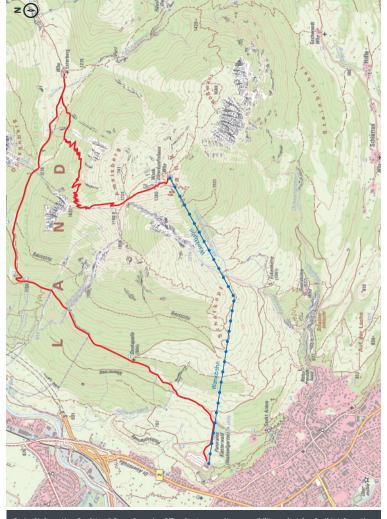

## MOUNT WANK Via Esterbergalm

3,5 hours

Mankbahn

M Yes

Esterbergalm

Wankhaus Sonnenalm

Wankbahn hase terminal

Start. Wankhahn hase terminal Finish: Wankbahn top terminal

This hike starts at the Wankbahn base terminal car park. The tour leads along a forest trail, past the climbing area and Dax Chapel before heading up to the Esterbergalm at 1.310 metres above sea level. The next ascent takes hikers along narrow, winding bends to the Ameisen Mountain, Wank Peak and the Wankhaus are only a few minutes away. Those who still have enough energy left over can hike along the Panorama Trail around Roßwank. From Wank Peak it is only a short walk to the top terminal of the Wankbahn cable car, with which walkers can enjoy a relaxed journey back down to the valley.